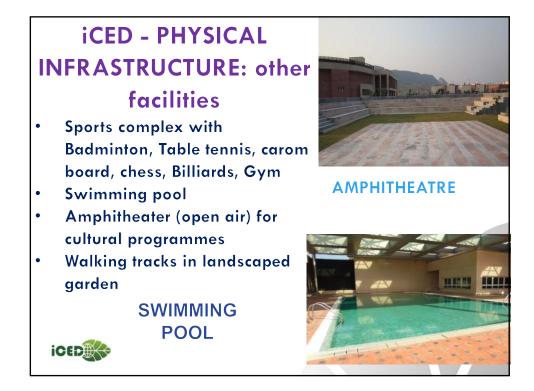

| . Training<br>Types | 2013 – 14 |              | 2014 – 15 |              | 2015 – 16 |              | 2016-17<br>(As on 10 Sep 2016))       |                   |
|---------------------|-----------|--------------|-----------|--------------|-----------|--------------|---------------------------------------|-------------------|
|                     | Trainings | Participants | Trainings | Participants | Trainings | Participants | Trainings                             | Participants      |
| ITP                 | 1         | 25           | 1         | 21           | 1         | 22           | 01 ITP is So<br>November<br>December, | -                 |
| BTP                 | 1         | 24           | 1         | 25           | 2         | 43           | 01 BTP<br>Afghanistar<br>discus